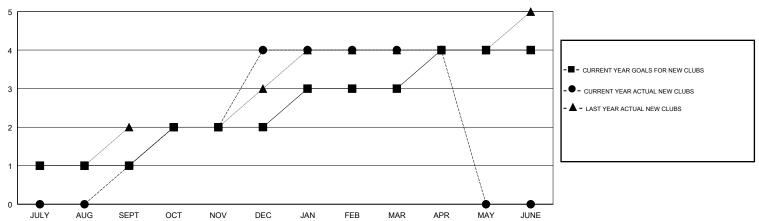

## GOALS AND ACTUAL NEW CLUBS CUMULATIVE

| DROPPED CLUBS: 14 |     |
|-------------------|-----|
| DROPPED MEMBERS   |     |
| DECEASED          | 9   |
| CLUB CANCELLED    | 449 |
| OTHER             | 256 |
| TOTAL             | 714 |