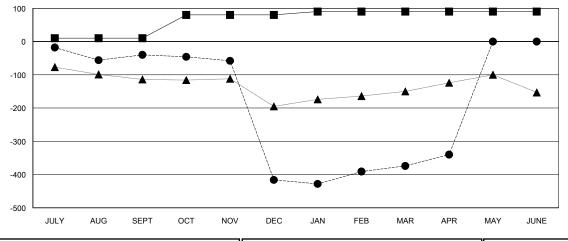

| - Wellibers           |                           |                         |                                              |  |  |
|-----------------------|---------------------------|-------------------------|----------------------------------------------|--|--|
| RESULTS FOR 2018-2019 |                           |                         |                                              |  |  |
| QUARTER               | MEMBER GROWTH NET<br>GOAL | MEMBER GROWTH<br>ACTUAL | DROPPED MEMBERS ACTUAL (including transfers) |  |  |
| JULY/AUG/SEPT         | 10                        | 95                      | 122                                          |  |  |
| OCT/NOV/DEC           | 70                        | 100                     | 467                                          |  |  |
| JAN/FEB/MAR           | 10                        | 425                     | 100                                          |  |  |
| APR/MAY/JUNE          | 0                         | 65                      | 26                                           |  |  |